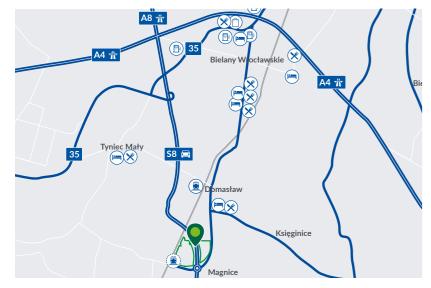

## **LOCATION AND TRAVEL DISTANCES**

### **STRATEGIC LOCATION**

| City     | Km  | <b>Drive time</b> |
|----------|-----|-------------------|
| Poznań   | 195 | 1:50 h            |
| Katowice | 195 | 2:00 h            |
| Łódź     | 235 | 2:10 h            |
| Cracow   | 270 | 2:45 h            |
| Praga    | 280 | 3:30 h            |
| Berlin   | 340 | 3:30 h            |
| Warsaw   | 370 | 3:20 h            |
| Gdańsk   | 505 | 4:30 h            |
|          |     |                   |

### **CLOSE VICINITY**

| Destination                     | Km  |
|---------------------------------|-----|
| S8 expressway                   | 0.1 |
| Bus stop                        | 0.1 |
| Magnice train station (planned) | 0.2 |
| Domasław train station          | 1.5 |
| A4 motorway                     | 7   |
| Wrocław city centre             | 15  |
| Wrocław airport                 | 19  |