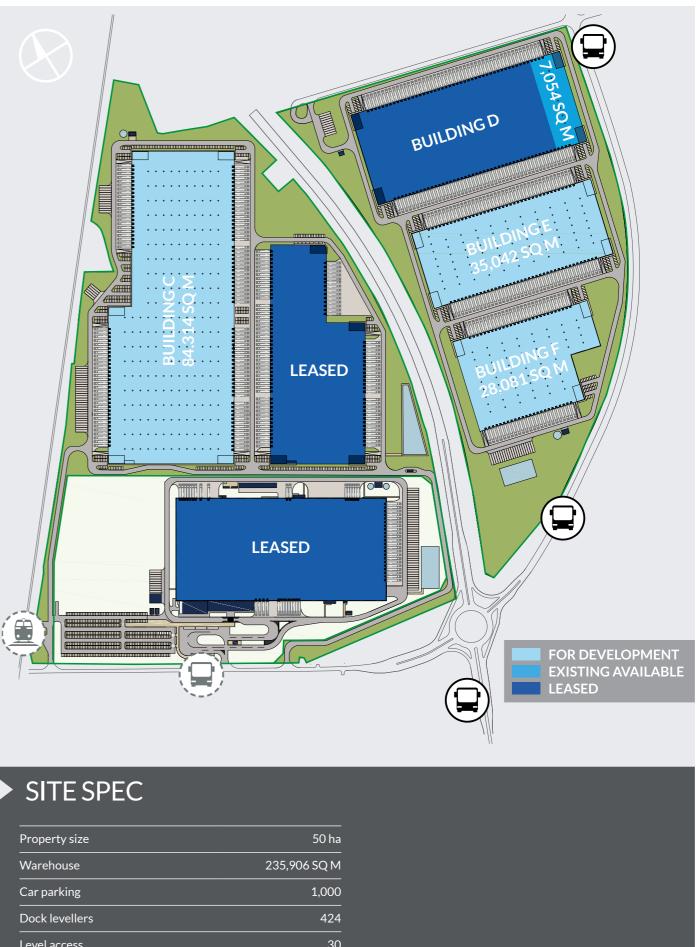

| Property size  | 50 ha                  |
|----------------|------------------------|
| Warehouse      | 235,906 SQ M           |
| Car parking    | 1,000                  |
| Dock levellers | 424                    |
| Level access   | 30                     |
| Clear height   | up to 16 M (12 M std.) |
| Floor load     | 7.5 T/SQ M             |
|                |                        |